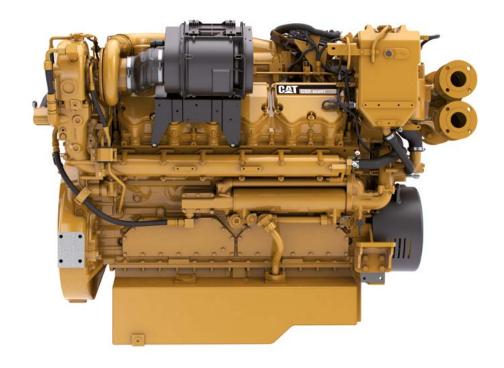

# CAT ENGINES – RELIABILITY FOR ALL MARINE SEGMENTS.

Caterpillar offers a complete range of conventional and electronic propulsion solutions spanning across commercial and leisure applications. With power ranging from 10 kW to 5,645 kW, Caterpillar has the right high-speed or medium-speed propulsion solution for you.

Whatever the application, and whatever the solution, Cat products are renowned not only for their reliability, durability and efficiency, but also for their design and manufacturing innovation.

They deliver the advanced control that vessel operators need to maximize power and efficiency as well as the enhanced monitoring that ensures peace of mind.

By leveraging the ACERT<sup>™</sup> and Cat Common Rail technologies, Cat electronic engines are designed to meet every global emission standard.