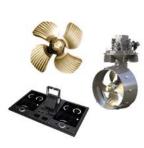

#### Marine Propulsion Propeller, MPP

Berg Propulsion controllable-pitch propellers are available for high-power applications with and without nozzle, with a diameter of up to 8.50 meters, and for power outputs of up to 20 MW.

The patented feathering mode improves operational flexibility and efficiency in ships with twin propeller systems. In feathering mode, the blades run parallel to the current, minimizing resistance and reducing operating costs.

#### Marine Thruster Azimuth, MTA

The systems are available with horizontal or vertical drive. The fixed-pitch or controllable-pitch propeller systems have a diameter of up to 3.40 meters, and are available for power outputs of up to 4 MW.

## PROPELLER AND CONTROL SYSTEMS –

FROM BERG PROPULSION

#### Marine Transverse Thruster, MTT

Transverse thrusters are available with a selection of different controllable-pitch or fixed-pitch propellers. The MTT is available in two configurations: as high-power transverse thrusters (suitable for DP applications) and as auxiliary transverse thrusters for maneuvering in the port. The transverse thrusters have a diameter of up to 3.20 meters and are available for power outputs of up to 3.6 MW.

#### Marine Propulsion Control, MPC

The MPC 800 remote control system enables operators to control and monitor all types of propeller application while delivering clear information based on graphic displays. It uses cutting-edge microprocessor technology and is a special development from Berg Propulsion. A range of operating modes can be individually configured using various combinator curves or constant speed.