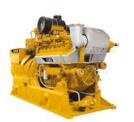

# CAT ENGINES – RELIABILITY FOR ALL MARINE SEGMENTS.

Caterpillar offers a complete range of conventional and electronic propulsion solutions spanning across commercial and leisure applications. With power ranging from 10 kW to 5,645 kW, Caterpillar has the right high-speed or medium-speed propulsion solution for you.

Whatever the application, and whatever the solution, Cat products are renowned not only for their reliability, durability and efficiency, but also for their design and manufacturing innovation.

They deliver the advanced control that vessel operators need to maximize power and efficiency as well as the enhanced monitoring that ensures peace of mind.

By leveraging the ACERT<sup>™</sup> and Cat Common Rail technologies, Cat electronic engines are designed to meet every global emission standard.