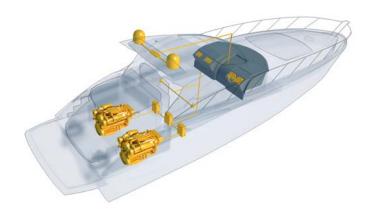

## MARINE PORTFOLIO.

Our business activities cover sales and consulting, project planning, construction, customizing, commissioning and service for all drive system and energy applications that are based on Caterpillar engines and systems. This includes diesel, gas, and dual fuel engines from the Cat and MaK brand as main and auxiliary engines, emergency generators, propellers, thrusters, complete drive trains, and the corresponding systems.

Whether you use diesel-mechanical, diesel-electric, gas-electric, or even hybrid drive systems – we provide individual solutions from a one-stop shop, perfectly customized to your application.

With our own workshop at our Hamburg site, we have the added capability in the field of turbochargers. Repairs for Cat, Napier, KBB, KKK and other manufacturers' turbochargers are carried out here.

#### Marine Propulsion Propeller, MPP

Berg Propulsion controllable-pitch propellers are available for high-power applications with and without nozzle, with a diameter of up to 8.50 meters, and for power outputs of up to 20 MW.

#### Marine Thruster Azimuth, MTA

The systems are available with horizontal or vertical drive. The fixed-pitch or controllable-pitch propeller systems have a diameter of up to 3.40 meters, and are available for power outputs of up to 4 MW.

#### Marine Transverse Thruster, MTT

Transverse thrusters are available with a selection of different controllable-pitch or fixed-pitch propellers. The MTT is available in two configurations: as high-power transverse thrusters (suitable for DP applications) and as auxiliary transverse thrusters for maneuvering in the port. The transverse thrusters have a diameter of up to 3.20 meters and are available for power outputs of up to 3.6 MW.