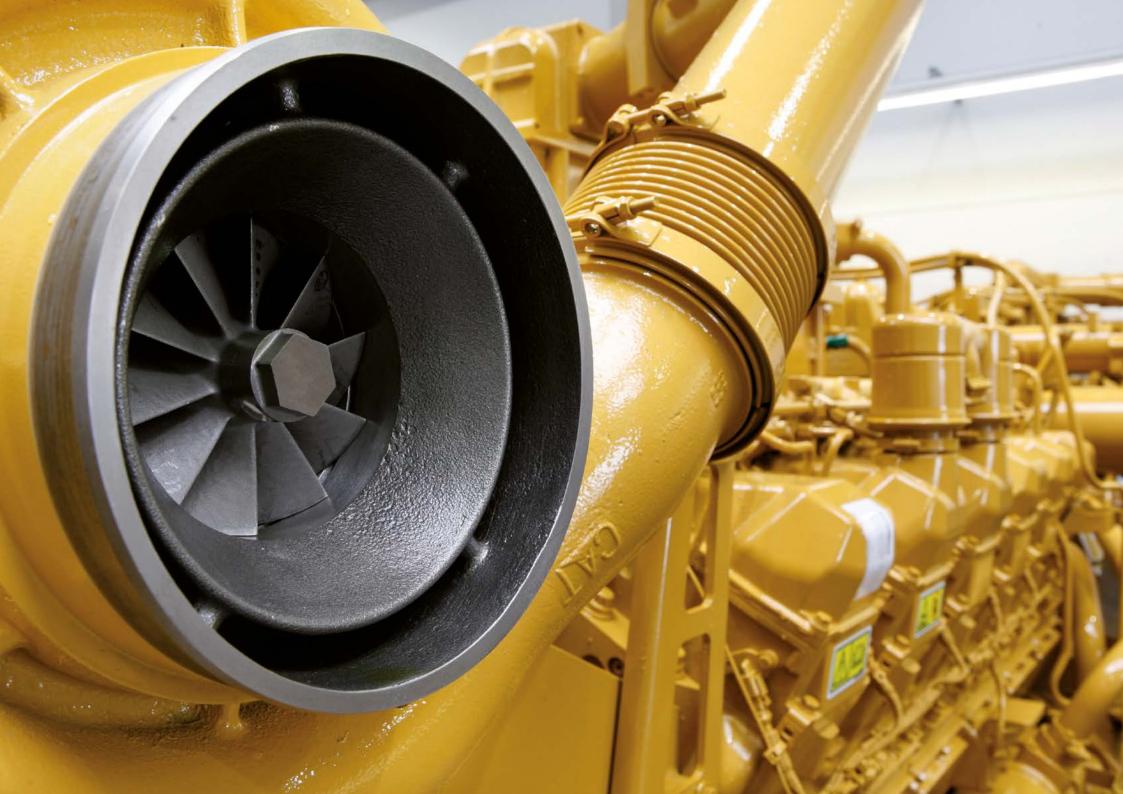

# CAT ENGINES – RELIABILITY FOR ALL MARINE SEGMENTS.

Caterpillar offers a complete range of conventional and electronic propulsion solutions spanning across commercial and leisure applications. With power ranging from 10 kW to 5,645 kW, Caterpillar has the right high-speed or medium-speed propulsion solution for you.

Whatever the application, and whatever the solution, Cat products are renowned not only for their reliability, durability and efficiency, but also for their design and manufacturing innovation.

They deliver the advanced control that vessel operators need to maximize power and efficiency as well as the enhanced monitoring that ensures peace of mind.

By leveraging the ACERT<sup>™</sup> and Cat Common Rail technologies, Cat electronic engines are designed to meet every global emission standard.