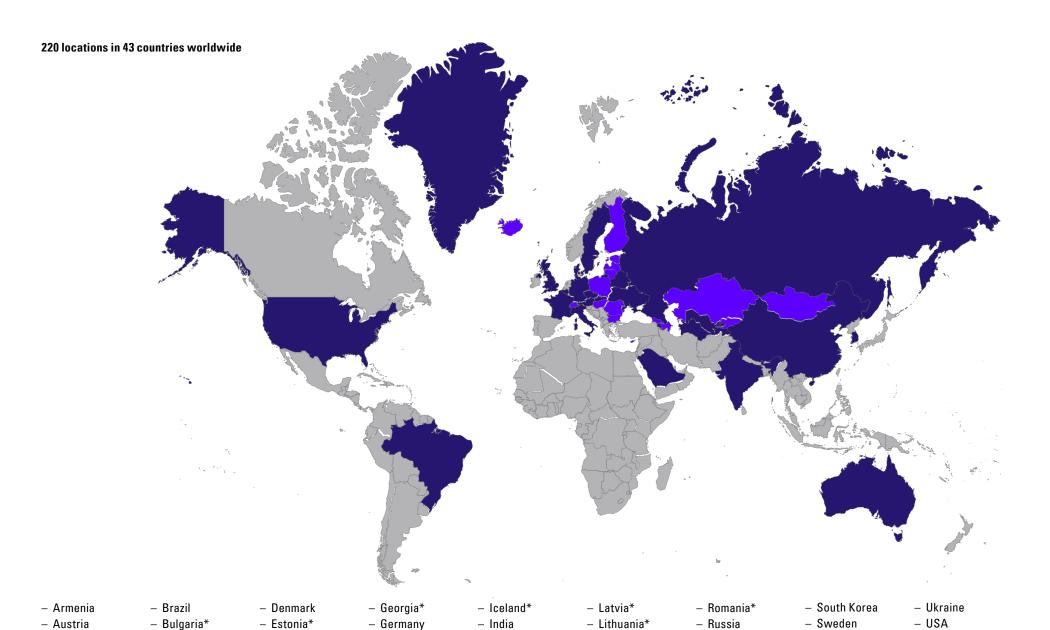

Today, the Zeppelin Group has a presence at 190 sites worldwide, with around 7,800 employees.

## WORLDWIDE SITES.

Our company is part of the successful Zeppelin corporate group.

Today, the Zeppelin Group has a presence at 190 sites worldwide, with around 7,800 employees. New international support points and branches are always emerging, helping us remain close to our customers.

All Zeppelin sites with engine repair facilities enhance the Zeppelin network.

Wherever our customers operate around the world, we are there.

- Azerbaijan\*

- Belarus

- Belgium

- China

- Cyprus\*

- Czech Republic