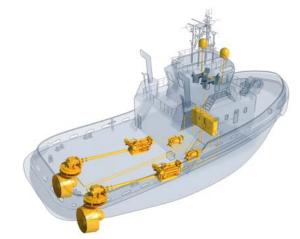

#### Marine Propulsion Propeller, MPP

Berg Propulsion controllable-pitch propellers are available for high-power applications with and without nozzle, with a diameter of up to 8.50 meters, and for power outputs of up to 20 MW.

#### Marine Thruster Azimuth, MTA

The systems are available with horizontal or vertical drive. The fixed-pitch or controllable-pitch propeller systems have a diameter of up to 3.40 meters, and are available for power outputs of up to 4 MW.

#### Marine Transverse Thruster, MTT

Transverse thrusters are available with a selection of different controllable-pitch or fixed-pitch propellers. The MTT is available in two configurations: as high-power transverse thrusters (suitable for DP applications) and as auxiliary transverse thrusters for maneuvering in the port. The transverse thrusters have a diameter of up to 3.20 meters and are available for power outputs of up to 3.6 MW.