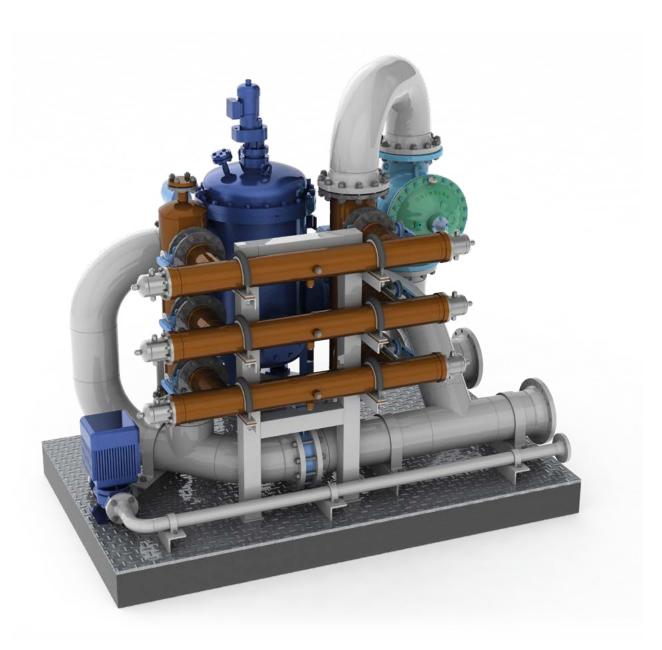

We partner with Optimarin for ballast water treatment systems and provide all services for the Optimarin Ballast System (OBS) in addition to sales.

Cat® diesel engines 10–5,650 kW

Cat® gas engines 400–1,620 kW

MaK dual fuel engines 3,000–15,440 kW

MaK diesel engines 1,020–16,800 kW

Berg Propulsion

 ${\sf Cat\ SCR\ systems}$ 

Optimarin Ballast System