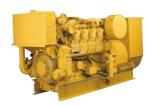

# CAT ENGINES – RELIABILITY FOR ALL MARINE SEGMENTS.

Caterpillar offers a complete range of conventional and electronic propulsion solutions spanning across commercial and leisure applications. With power ranging from 10 kW to 5,645 kW, Caterpillar has the right high-speed or medium-speed propulsion solution for you.

Whatever the application, and whatever the solution, Cat products are renowned not only for their reliability, durability and efficiency, but also for their design and manufacturing innovation.

They deliver the advanced control that vessel operators need to maximize power and efficiency as well as the enhanced monitoring that ensures peace of mind.

By leveraging the ACERT<sup>™</sup> and Cat Common Rail technologies, Cat electronic engines are designed to meet every global emission standard.