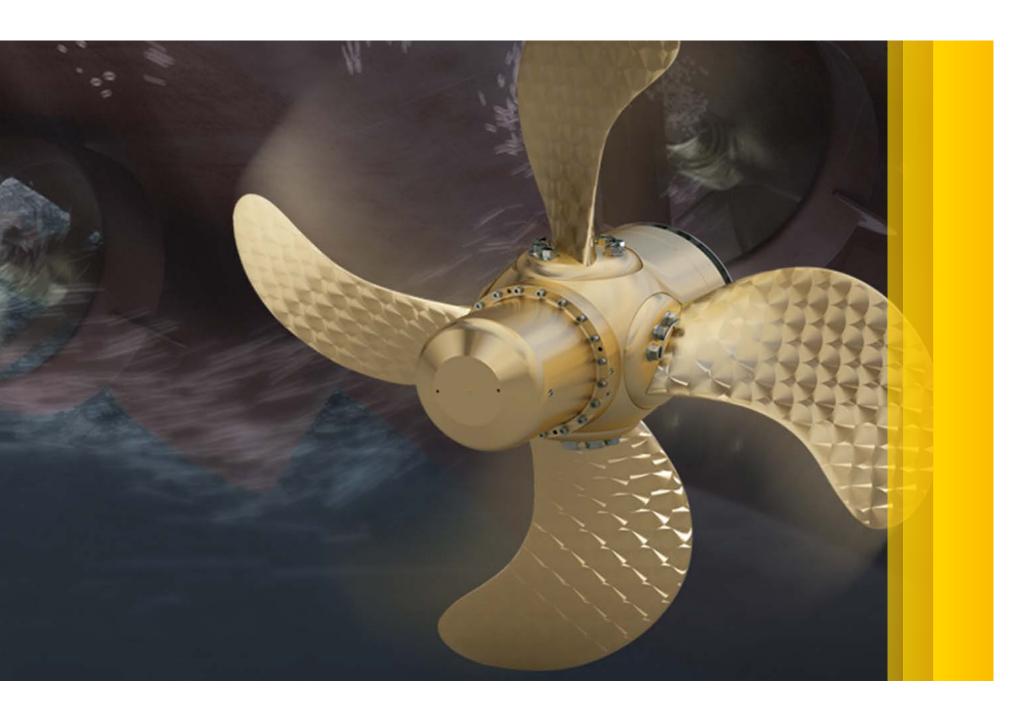

#### Marine Propulsion Propeller, MPP

Berg Propulsion controllable-pitch propellers are available for high-power applications with and without nozzle, with a diameter of up to 8.50 meters, and for power outputs of up to 20 MW.

The patented feathering mode improves operational flexibility and efficiency in ships with twin propeller systems. In feathering mode, the blades run parallel to the current, minimizing resistance and reducing operating costs.

#### Marine Thruster Azimuth, MTA

The systems are available with horizontal or vertical drive. The fixed-pitch or controllable-pitch propeller systems have a diameter of up to 3.40 meters, and are available for power outputs of up to 4 MW.