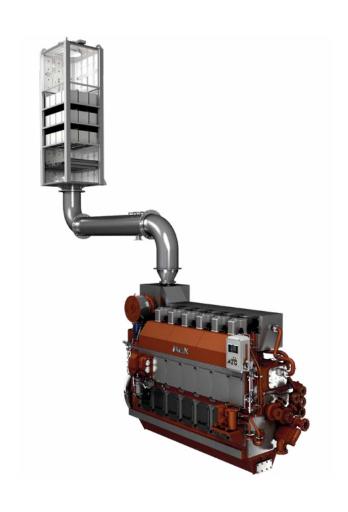

## **LNG SOLUTIONS –**

## THE FUTURE FOR MARINE VESSELS.

SOx and NOx reduction will become one of the most important features for the marine industry in the near future. Shipbuilders and shipowners will have to ensure that their vessel meets all future legislative requirements to stay in operation. The Cat® LNG engines reduce SOx emissions by 99 %, NOx emissions by up to 80 %, and  ${\rm CO_2}$  by about 15 %. Therefore, as soon as you are planning to implement a reliable, efficient and robust LNG system, consider contacting us.

#### **Key features:**

- Complete MCS-approved and certified solution
- IMO Tier III parent engine certification (Schema A), no additional certification on board the vessel necessary
- Combined development of SCR system and engine calibration for optimized performance and the lowest operating cost
- Corresponding maintenance schedule for the SCR system and engine for optimized operational availability