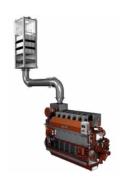

## EXHAUST GAS AFTERTREATMENT —

CAT® SCR SYSTEM.

Governments are already incentivizing shipowners who invest in NOx emissions-reducing technologies. The Cat SCR System solution was designed by Caterpillar to meet future IMO III emissions requirements. Installation and operation of the Cat SCR System is a sustainable solution to reduce NOx emissions without sacrificing the typical marine engine efficiency, durability and reliability that our customers are used to.

The service- and maintenance-friendly design, remote condition monitoring and diagnostic capabilities as well as the unmatched global product support respond to the industry's desire to lower operational costs and downtime beyond today's standards.

Cat SCR Systems are available for Cat and MaK engines.

Retrofit solutions are also available upon request.