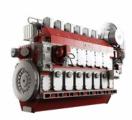

MaK dual fuel engines 3,000–15,440 kW

MaK diesel engines 1,020–16,800 kW

Berg Propulsion

 ${\sf Cat\ SCR\ systems}$ 

Optimarin Ballast System