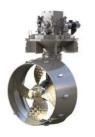

#### Marine Propulsion Propeller, MPP

Berg Propulsion controllable-pitch propellers are available for high-power applications with and without nozzle, with a diameter of up to 8.50 meters, and for power outputs of up to 20 MW.

The patented feathering mode improves operational flexibility and efficiency in ships with twin propeller systems. In feathering mode, the blades run parallel to the current, minimizing resistance and reducing operating costs.