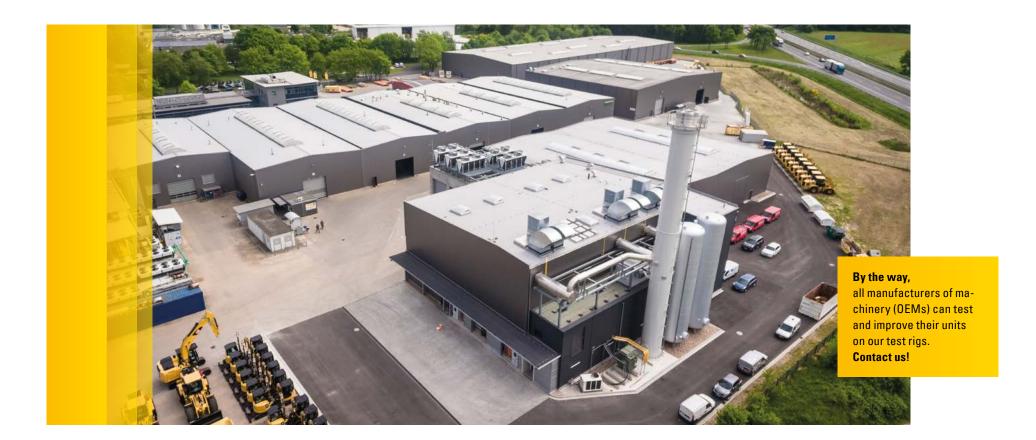

## **ACHIM** FACILITY.

Visit us at our modern production and training site in Achim, near Bremen, in Germany. Here, we offer our customers the following additional benefits and services:

#### **STATE-OF-THE-ART TEST BEDS**

We have eight state-of-the-art test beds available at our Achim site. Factory acceptance tests are carried out here for each new engine. Three separable cells provide an opportunity for individual test runs for all mechanical and electrical power tests up to 6,000 kWel. If you like, you can attend the test rig run — and, of course, we will provide you with comprehensive service documentation to verify the process.