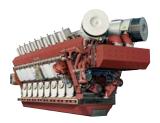

# CAT ENGINES – RELIABILITY FOR ALL MARINE SEGMENTS.

Caterpillar offers a complete range of conventional and electronic propulsion solutions spanning across commercial and leisure applications. With power ranging from 10 kW to 5,645 kW, Caterpillar has the right high-speed or medium-speed propulsion solution for you.

Whatever the application, and whatever the solution, Cat products are renowned not only for their reliability, durability and efficiency, but also for their design and manufacturing innovation.

They deliver the advanced control that vessel operators need to maximize power and efficiency as well as the enhanced monitoring that ensures peace of mind.

By leveraging the ACERT<sup>™</sup> and Cat Common Rail technologies, Cat electronic engines are designed to meet every global emission standard.