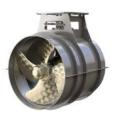

#### Marine Thruster Azimuth, MTA

The systems are available with horizontal or vertical drive. The fixed-pitch or controllable-pitch propeller systems have a diameter of up to 3.40 meters, and are available for power outputs of up to 4 MW.

#### Marine Transverse Thruster, MTT

Transverse thrusters are available with a selection of different controllable-pitch or fixed-pitch propellers. The MTT is available in two configurations: as high-power transverse thrusters (suitable for DP applications) and as auxiliary transverse thrusters for maneuvering in the port. The transverse thrusters have a diameter of up to 3.20 meters and are available for power outputs of up to 3.6 MW.