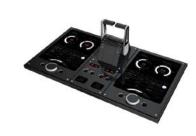

#### Marine Propulsion Control, MPC

The MPC 800 remote control system enables operators to control and monitor all types of propeller application while delivering clear information based on graphic displays. It uses cutting-edge microprocessor technology and is a special development from Berg Propulsion. A range of operating modes can be individually configured using various combinator curves or constant speed.