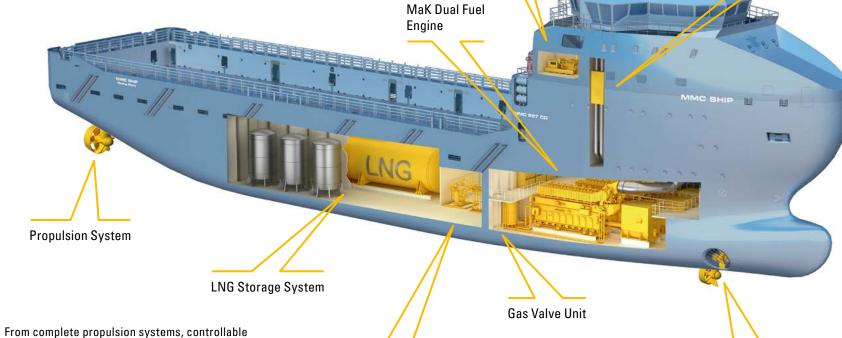

## ALL FROM ONE SOURCE.

We are your contact for complete system integration for your new build or retrofit projects. We provide you with all services, from main and auxillary engines to propellers, bow thrusters, SCR and ballast water treatment systems and the integration of the whole LNG and control system.

Following an in-depth consultation, you will receive customized ideas and the design and commissioning

of your planned system all from one source, with our own construction in CAD design, state-of-theart manufacturing sites and our own test beds. The product portfolio includes the engine brands Cat, MaK, Berg Propulsion propeller and control systems, and the Optimarin Ballast System.

## RETROFIT, NEW BUILD — AND LNG INTEGRATION. All from one source: Zeppelin Power Systems.

We are your system integrator for new builds and retrofit projects, offering everything from main and auxiliary engines to propellers, thrusters, SCR systems and LNG system integration.

**Gas Conditioning** 

System

Cat® Emergency

Generator

pitch-propellers, transverse and azimuth thrusters and controls, from project planning, via latest 3D engineering, CAD construction to commissioning and 24/7 service around the world and 365 days a year.

We work with you to find the best solution for your specific application.

SCR System

**Bow Thruster** 