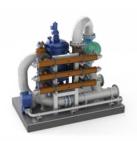

## SUSTAINABILITY FOR THE WORLD'S OCEANS.

The IMO Ballast Water Convention entered into force in September 2017. As of January 2016, all ships arriving in the USA must also have ballast water treatment on board.

The Optimarin Ballast System provides our customers with IMO- and US Coast Guard-approved technology. The technology is based on filtration and UV irradiation and has already been installed successfully on hundreds of ships worldwide.

As an official partner of Optimarin, Zeppelin offers shipyards and owners complete planning, realization, and delivery, from customized systems to complete turnkey solutions, supported by worldwide, on-site services for ongoing operations.

The Optimarin system is a ballast water treatment system which does not use or produce chemicals or biocides during its operation.

The small and simple systems can be flexibly integrated both on board existing ships as well as on new builds. The Optimarin Ballast System is certified for all salinities (fresh, brackish and seawater). The modulized system is very flexible — with a small footprint and weight, it fits vessels of all kinds and sizes.

The system can be delivered as a standardized complete skid or as a customized solution. Capacities ranging from 50 m $^3$ /h to 3,000 m $^3$ /h can be treated with the Optimarin system without problems.